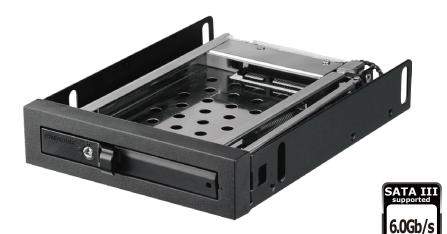

## **Features**

- O Patented NSS (Non-scratch SATA) connector
- O Golden finger with loose-cable preventive design
- O Both SATA & SAS HDD compatible
- O SATA 6.0G (SATA III) hard drives compatible
- o 50,000 times HD plug-in and ejection durability guaranteed
- o 3.5" drive bay designed for a single 2.5" HDD or SSD
- O Easy drive plug-in and ejection mechanism
- O Steel clip on SATA data connector to avoid cable removal
- O Sturdy structure in stainless steel frame
- Security key locks
- Patented power LED cable management: removes the need for additional cable that connects to the motherboard
- O Dual color LED indicator