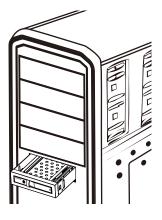

## EMK3101

Easy drive plug-in and ejection mechanism

## **Features**

- O Patented NSS (Non-scratch SATA) connector
- O Golden finger with loose-cable preventive design
- O Both SATA & SAS HDD compatible
- O SATA 6.0G (SATA III) hard drives compatible
- o 50,000 times HD plug-in and ejection durability guaranteed
- o 3.5" drive bay designed for a single 2.5" HDD or SSD
- O Easy drive plug-in and ejection mechanism
- O Steel clip on SATA data connector to avoid cable removal
- O Sturdy structure in stainless steel frame
- Security key locks
- Patented power LED cable management: removes the need for additional cable that connects to the motherboard
- O Dual color LED indicator