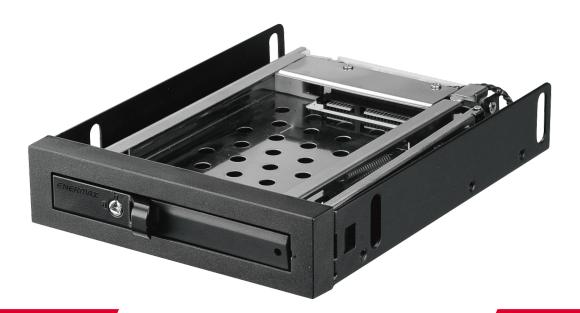

## EMK3101

Easy drive plug-in and ejection mechanism

## **Features**

- O Patented NSS (Non-scratch SATA) connector
- O Golden finger with loose-cable preventive design
- O Both SATA & SAS HDD compatible
- O SATA 6.0G (SATA III) hard drives compatible
- o 50,000 times HD plug-in and ejection durability guaranteed
- o 3.5" drive bay designed for a single 2.5" HDD or SSD
- O Easy drive plug-in and ejection mechanism
- O Steel clip on SATA data connector to avoid cable removal
- O Sturdy structure in stainless steel frame
- Security key locks
- Patented power LED cable management: removes the need for additional cable that connects to the motherboard
- O Dual color LED indicator