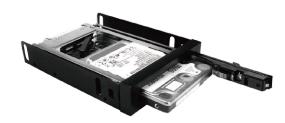

## EMK3101





Easy drive plug-in and ejection mechanism









## **Features**

- O Patented NSS (Non-scratch SATA) connector
- O Golden finger with loose-cable preventive design
- O Both SATA & SAS HDD compatible
- O SATA 6.0G (SATA III) hard drives compatible
- o 50,000 times HD plug-in and ejection durability guaranteed
- o 3.5" drive bay designed for a single 2.5" HDD or SSD
- O Easy drive plug-in and ejection mechanism
- O Steel clip on SATA data connector to avoid cable removal
- O Sturdy structure in stainless steel frame
- Security key locks
- Patented power LED cable management: removes the need for additional cable that connects to the motherboard
- O Dual color LED indicator







For one 2.5" HDD or SSD

## **Specifications**

|                          | EMK3101